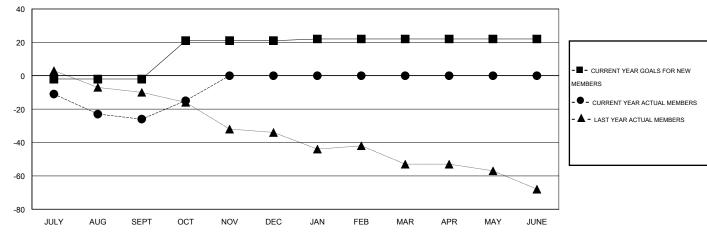

#### GOALS AND ACTUAL MEMBERS CUMULATIVE

| DROPPED CLUBS: 2  DROPPED MEMBERS |              | 8 CLUBS OF 36 ADDED 1 OR MORE NEW MEMBERS | GENDER DISTRIBU  MALE  FEMALE         | TION<br>581 (76.65%)<br>177 (23.35%) |          |
|-----------------------------------|--------------|-------------------------------------------|---------------------------------------|--------------------------------------|----------|
| DECEASED  CLUB CANCELLED  OTHER   | 4<br>7<br>24 | CLICK HERE FOR HEALTH. ASSESSMENT DATA    | FAMILY UNIT MEMBERS HEAD OF HOUSEHOLD |                                      | 81<br>39 |
| TOTAL                             | 35           |                                           | NON-HEAD OF HOUSEHOL                  | D                                    | 42       |